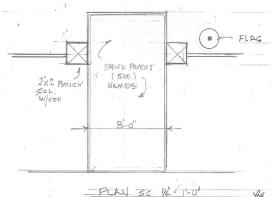

Plaque for the right side column

The plaque above will be affixed to the right hand column shown in the elevation drawing

shown above right.

Between the columns and leading from the asphalt paved driveway/parking lot we plan to pave the approximately 8' x 16' walkway using commemorative brick pavers. A sample brick is shown at right.

Elevation drawing of the brick columns

Overhead layout plan for the brick paver area

Our walkway will resemble the walkway in Bicentennial Park in Downtown Asheboro, and the bricks will be made by the same company as those in the park. Each paver brick can be inscribed as a memorial or a tribute for a donation of \$50.00. All profits from this project will support Kids Klub projects and activities. An order form for bricks is included. If you have any questions please call the office 336-625-3803 or your pastor 336-689-4275.