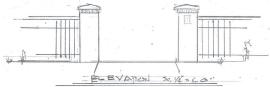

Plaque for the right side column

The plaque above will be affixed to the right hand column shown in the elevation drawing

shown above right.

Between the columns and leading from the asphalt paved driveway/parking lot we plan to pave the approximately 8' x 16' walkway using commemorative brick pavers. A sample brick is shown at right.

Elevation drawing of the brick columns

Overhead layout plan for the brick paver area

Our walkway will resemble the walkway in Bicentennial Park in Downtown Asheboro, and the bricks will be made by the same company as those in the park. Each paver brick can be inscribed as a memorial or a tribute for a donation of \$50.00. All profits from this project will support Kids Klub projects and activities. An order form for bricks is included. If you have any questions please call the office 336-625-3803 or your pastor 336-689-4275.