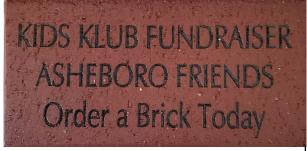

Plaque for the right side column

The plaque above will be affixed to the right hand column shown in the elevation drawing

shown above right.

Between the columns and leading from the asphalt paved driveway/parking lot we plan to pave the approximately 8' x 16' walkway using commemorative brick pavers. A sample brick is shown at right.

Elevation drawing of the brick columns

Overhead layout plan for the brick paver area

Our walkway will resemble the walkway in Bicentennial Park in Downtown Asheboro, and the bricks will be made by the same company as those in the park. Each paver brick can be inscribed as a memorial or a tribute for a donation of \$50.00. All profits from this project will support Kids Klub projects and activities. An order form for bricks is included. If you have any questions please call the office 336-625-3803 or your pastor 336-689-4275.