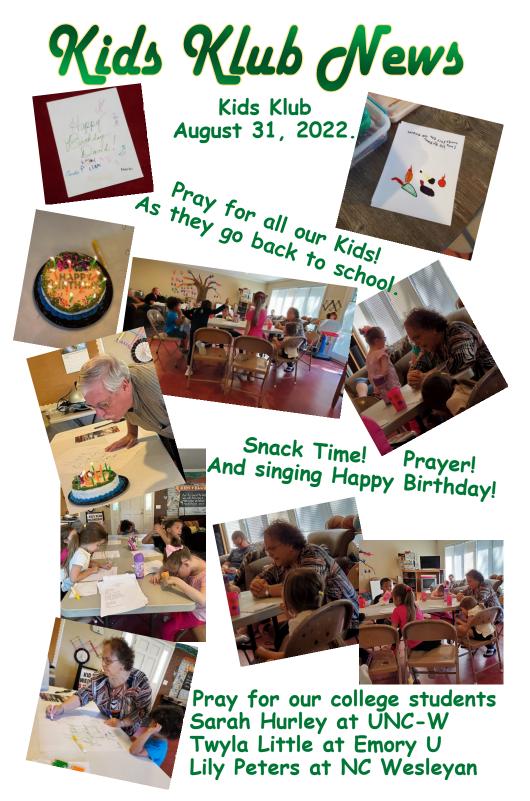

# **Kids Klub Walk and Column Project**

On Sunday, June 12, 2022 Monthly Meeting approved proceeding with the project to add brick columns and a brick paver walkway at the gap in the Playground fence after the construction of the Alan Boone Court last year.

Plaque for the right side column

The plaque above will be affixed to the right hand column shown in the elevation drawing

shown above right.

Between the columns and leading from the asphalt paved driveway/parking lot we plan to pave the approximately 8' x 16' walkway using commemorative brick pavers. A sample brick is shown at right.

Elevation drawing of the brick columns

Overhead layout plan for the brick paver area

Our walkway will resemble the walkway in Bicentennial Park in Downtown Asheboro, and the bricks will be made by the same company as those in the park. Each paver brick can be inscribed as a memorial or a tribute for a donation of \$50.00. All profits from this project will support Kids Klub projects and activities. An order form for bricks is included. If you have any questions please call the office 336-625-3803 or your pastor 336-689-4275.

This will be a lasting tribute to Miss Susan Coltrane and all those who have worked so tirelessly through the years to make Kids Klub a vibrant place for our young people!